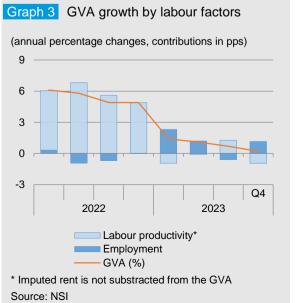

#### Labour market

Employment growth in Bulgarian economy stood at 1.2% yoy in Q4 2023. It came on the back of acceleration in the annual growth of employees (up by 1.7% yoy), as well as a substantial slowdown in the decline in self-employed (-0.6% in the fourth guarter compared to -5.1% in the previous period). Thus in 2023, the annual average growth in employment amounted to about 1%. 'Public administration and defence; compulsory social security; education; human health and social work activities', Wholesale and retail trade; repair of motor vehicles and motorcycles; transportation and storage; accommodation and food service activities' and Information and communication' accounted the most for the annual growth of the indicator. Employment in agriculture and industry continued to decrease.

#### **Productivity**

Labour productivity growth slowed to 0.7% yoy in Q4 2023. Current developments reflected a decline in all sectors of the economy, with the exception of industry excl. construction (1.3%). Productivity in construction recorded a fall of 0.7% yoy, while productivity in services continued to decline, down by 1.5% yoy, as a result of the strong employment dynamics in the sector.