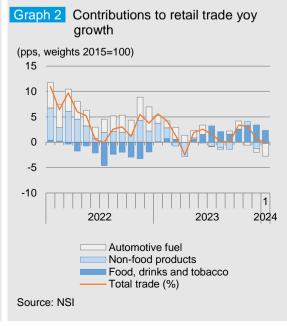

### Short-term Business Statistics

The performance of short-term indicators in January 2024 was mixed. The decrease in industrial production was 6% yoy, and was driven mostly by the manufacturing of non-metallic products, machinery and equipment and electrical equipment. Industrial turnover fell by 17.3% over the corresponding month of 2023 due to a drop in the manufacturing of energy products. The construction output index rose by 5.1% yoy driven by civil engineering. Retail trade turnover declined by 0.2% on a year earlier, led by a decline in retail sales of automotive fuel.