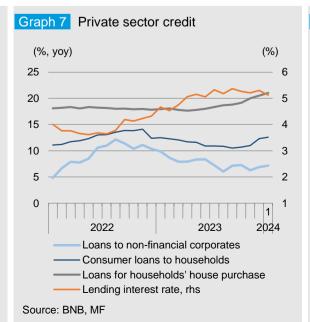

#### Financial Sector

Credit to the private sector started 2024 on the rise and its growth accelerated slightly in January to 12.3% yoy after finishing 2023 at 12% yoy. Loans to households were the main driver for the faster increase of private credit, up by 16.3% (15.9% in December), with both consumer loans and housing loans posting higher growth rates. Consumer loans grew by 12.6% yoy at the end of January, compared to 12.3% a month earlier. At the same time, housing loans reached a new high, increasing by 21% yoy, coming from 20.5% in December 2023 and supported by the still record low interest rates. Loans to non-financial corporations also stepped up compared to the previous month and grew by 7.2% yoy in January, led by more significant monthly increases in overdraft and bad and restructured loans.

Weighted average interest rates on corporate and consumer loans declined in

January, the former went down by 53 bps to 4.58% and the latter decreased by 95 bps to 8.61%. The average price of housing loans remained unchanged at 2.59%. The average return on time deposits of NFCs and households increased by 4 bps to 2.32%.