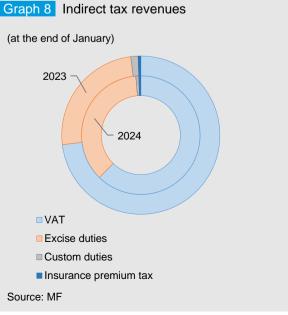

#### Fiscal sector

In January 2024, the consolidated cash budget balance stood at a surplus of 0.3% of projected GDP. Cash budget receipts increased by 7.6% yoy. This came on the back of higher tax revenues, up by 11.9%. The major contribution came from indirect taxes, up by 22.3%, mostly due to the upsurge of excise duties, up by 78.6% as a result of the significant quantities of tobacco products released for consumption in December 2023, which is the taxation period, prior to the entry into force of higher excise duty rates since January 2024. Social-security contributions and income tax receipts also posted double digit growths, up by 13.4% and 18.1% respectively. Total expenditure went up by 9.5%, due to higher social and personnel spending, while subsidies, capex and EU budget contribution decreased.