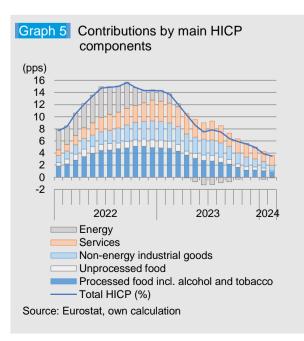

#### Inflation

Monthly inflation in February was 0.3% as measured by the HICP. Food products and non-alcoholic beverages and especially processed food contributed the most, with their prices increasing by 0.7% on average during the month. An increase in prices compared to January was also recorded in services - up by 0.5% mom, as well as energy goods – up by 0.8%. Only prices of non-energy industrial goods fell 0.4% on average, led by lower prices for clothing and footwear and information processing equipment. The effect of the higher excise rates for cigarettes, introduced at the beginning of the year, continued to be observed, and their prices rose by 1.1% mom.

The annual rate of inflation decelerated to 3.5% in February. The contribution of almost all major HICP components continued to shrink, with the process being more pronounced for food and non-energy industrial goods. Services accounted for almost half of the increase in the overall index over the same period last year, as transport and catering services accounted the most. Core inflation also continued to slow down to 4.3% yoy.