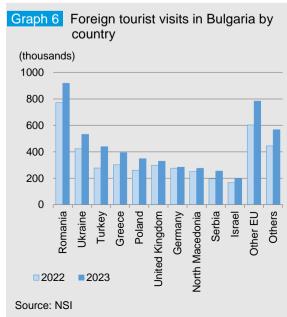

#### External sector

In 2023, the current account posted a 0.3% of **GDP** surplus of (EUR 273.7 mln), compared with a deficit of 1.4% of GDP a year earlier. The improvement reflected mainly better balances in trade with goods (up by 2.1 pps) and services (up by 0.9 pps). In December alone, subaccounts' dynamics followed the general trend throughout the year. The trade deficit narrowed as a result of stronger decrease in import of goods, down by 5.3% yoy, than in export, down by 0.6% yoy. Services surplus increased in the month. Export of services rose by 2.5% yoy mainly due to higher travel and other services (ICT). Import of services went down by 12.8% yoy, with only travel services reporting an increase. According to NSI data, the number of foreign visits in Bulgaria in 2023 increased by 16% yoy, as visits for tourism rose by 24.6% yoy, business trips - by 6.4% yoy, and visits for other purposes (including transit) - by 11.3% yoy. As regards tourist visits, the most significant contribution came from Turkey and Romania. Primary income deficit widened in December and throughout the year, reflecting higher investment income paid to non-residents.