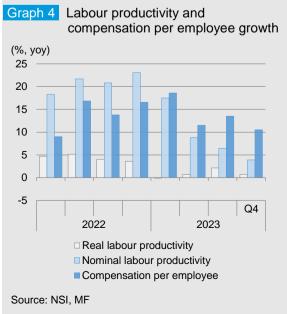

#### **Productivity**

Labour productivity growth slowed to 0.7% yoy in Q4 2023. Current developments reflected a decline in all sectors of the economy, with the exception of industry excl. construction (1.3%). Productivity in construction recorded a fall of 0.7% yoy, while productivity in services continued to decline, down by 1.5% yoy, as a result of the strong employment dynamics in the sector.

Nominal growth in compensation per employee slowed to 10.5% yoy in the fourth quarter with the largest increase reported in manufacturing (21.6%) and construction (23.9%). The slower growth in compensation per employee, which is still outpacing that of productivity, led to a slowdown in the rate of increase in nominal unit labor costs to 9.7% yoy. Real unit labor costs growth remained high at 6.4% yoy due to

the sustained faster growth in compensation per employee relative to gross value added.