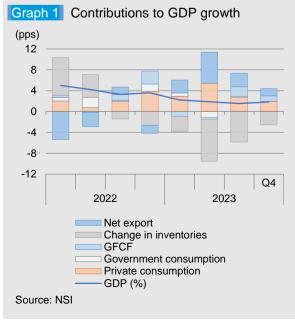

#### **Gross Domestic Product**

GDP expanded by 1.8% yoy in Q4 2023 on the back of positive net export. For the whole 2023, the economic growth was also 1.8% yoy. In the last quarter of the year export of goods and services went down by 1.9% on a year earlier but its decline was outpaced by the decrease in import, which reached 4.3% yoy. At the same time, household consumption kept increasing, albeit at slower pace compared to the previous quarters, up by 3.2% over a year earlier. Investments in fixed capital grew by 5.2% yoy with the biggest contribution from machinery and equipment. The change in inventories continued to contribute negatively to GDP growth (2.6 pps).

GVA growth decelerated to 0.2% yoy due to a decrease in the value added in manufacturing, down by 2.4% yoy. Value added in construction and services expanded by 1.6% and 0.9% yoy, respectively, with *trade; transport; accommodation and food services* largely contributing for the latter.